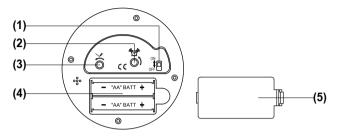

**Operating Instructions:** 

- (1) Alarm ON/OFF switch
- (2) Alarm Setting knob
- (3) Time Setting knob
- (4) Battery Compartment
- (5) Battery Cover
- Open the Battery Cover (5), insert two "AA" size batteries into the Battery Compartment (4) as the polarity indicated, then close the Battery Cover (5).
- 2. Set the time by rotating Time Setting knob (3) anticlockwise.
- 3. Set the alarm time by rotating *Alarm Setting knob* (2) anticlockwise.
- Move the Alarm ON/OFF switch (3) to "ON" position to activate the alarm function.
- To stop the alarm sound, move the *Alarm ON/OFF switch* (3) to "OFF" position.